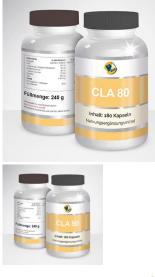

## CLA 180 capsules

1000 mg CLA 80% from safloroil per capsule. Minimum order: 10 bottles

Rating: Not Rated Yet **Price** 

Ask a question about this product

Our CLA capsules contain 80% conjugated linoleic acid derived from Safloroil

Please log in to view product specification!